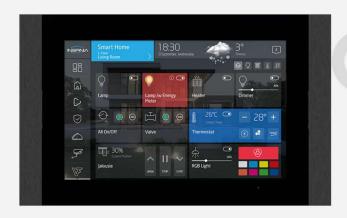

#### HIGHLIGHTED FEATURES

- ANDROID / LINUX BASED OS
- 4/8/10 INCH OPTIONS
- CLOUD MOBILE APP & VOIP INTERCOM
- CONFIGURABLE UI, DASHBOARD WIDGETS
- LIGHT, SHUTTER, AIR CONDITIONING, MULTIMEDIA, CAMERAS AND 10+ VARIOUS CONTROL OBJECTS
- FLEXIBLE PROGRAMMING, 10000+ ONLINE ICON LIBRARY
- SUITABLE FOR SMART HOME AND SMART HOSPITALITY
- METAL FRAME & BAR OPTIONS
- SUITABLE FOR RETROFIT APPLICATIONS (ON-WALL)
- CONNECTIVITY OPTIONS VIA ADD-ON MODULES

# INSPINIA EST8/10" TOUCH PANEL SPECS