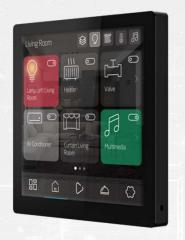

#### **SMART TOUCH PANELS**

Silver

#### HIGHLIGHTED FEATURES

- ANDROID / LINUX BASED OS
- 4/8/10 INCH OPTIONS
- CLOUD MOBILE APP & VOIP INTERCOM
- CONFIGURABLE UI, DASHBOARD WIDGETS
- LIGHT, SHUTTER, AIR CONDITIONING, MULTIMEDIA, CAMERAS AND 10+ VARIOUS CONTROL OBJECTS
- FLEXIBLE PROGRAMMING, 10000+ ONLINE ICON LIBRARY
- SUITABLE FOR SMART HOME AND SMART HOSPITALITY
- METAL FRAME & BAR OPTIONS
- SUITABLE FOR RETROFIT APPLICATIONS (ON-WALL)
- CONNECTIVITY OPTIONS VIA ADD-ON MODULES