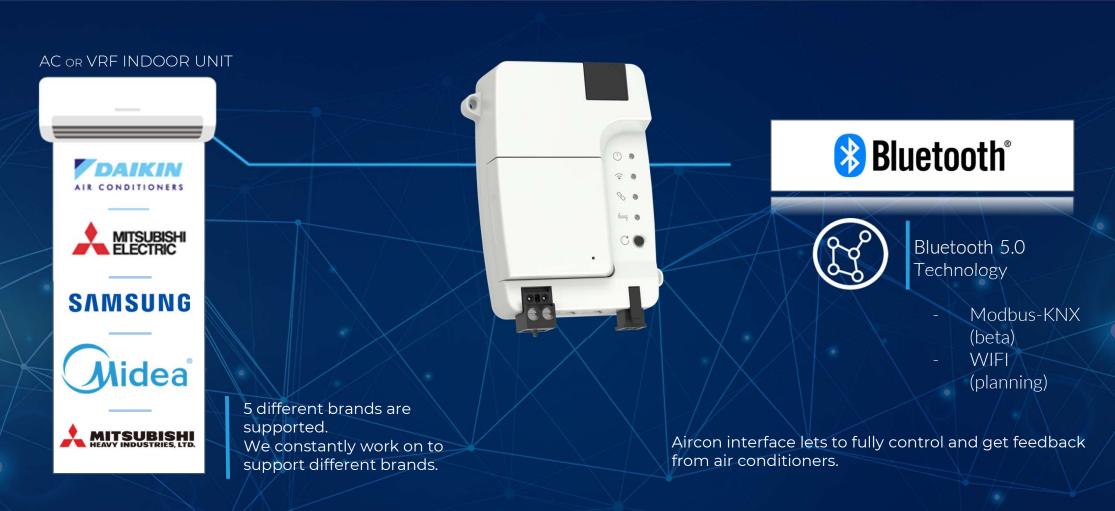

### AIR CONDITIONER INTERFACE

#### **CONNECTIVITY APPROACH**

All products are compatible with our future-proof add-on concept. Various kind of add-on modules allows to extend the connectivity options of products such as; INELS, KNX, RS485, HVAC systems, Lighting Systems and other wired and wireless protocols natively.

**INELS** 

KNX BTICINO /SCS

**ZIGBEE** 

RS485

VRV/VRF

N-BUS

**ACI BLE** 