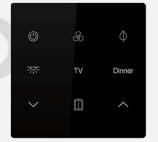

#### **SMART TOUCH PANELS**

Silver

#### HIGHLIGHTED FEATURES

- ANDROID / LINUX BASED OS
- 4/8/10 INCH OPTIONS
- CLOUD MOBILE APP & VOIP INTERCOM
- CONFIGURABLE UI, DASHBOARD WIDGETS
- LIGHT, SHUTTER, AIR CONDITIONING, MULTIMEDIA, CAMERAS AND 10+ VARIOUS CONTROL OBJECTS
- FLEXIBLE PROGRAMMING, 10000+ ONLINE ICON LIBRARY
- SUITABLE FOR SMART HOME AND SMART HOSPITALITY
- METAL FRAME & BAR OPTIONS
- SUITABLE FOR RETROFIT APPLICATIONS (ON-WALL)
- CONNECTIVITY OPTIONS VIA ADD-ON MODULES