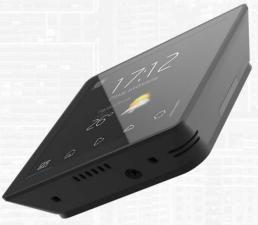

# INSPINIA EST4RT ON-WALL TOUCH PANEL

Linux Based OS w/ SkyThings Framework

4" Capacitive Panel IPS, 400 Nit LCD

RS485 Communication

Ambient Light (Side RGB Leds)

Temperature Sensor

**Humidity Sensor** 

Haptic Feedback

2 x 1W Speaker

Microphone