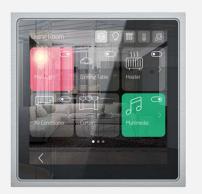

#### **SMART TOUCH PANELS**

Silver

#### HIGHLIGHTED FEATURES

- ANDROID / LINUX BASED OS
- 4/8/10 INCH OPTIONS
- CLOUD MOBILE APP & VOIP INTERCOM
- CONFIGURABLE UI, DASHBOARD WIDGETS
- LIGHT, SHUTTER, AIR CONDITIONING, MULTIMEDIA, CAMERAS AND 10+ VARIOUS CONTROL OBJECTS
- FLEXIBLE PROGRAMMING, 10000+ ONLINE ICON LIBRARY
- SUITABLE FOR SMART HOME AND SMART HOSPITALITY
- METAL FRAME & BAR OPTIONS
- SUITABLE FOR RETROFIT APPLICATIONS (ON-WALL)
- CONNECTIVITY OPTIONS VIA ADD-ON MODULES