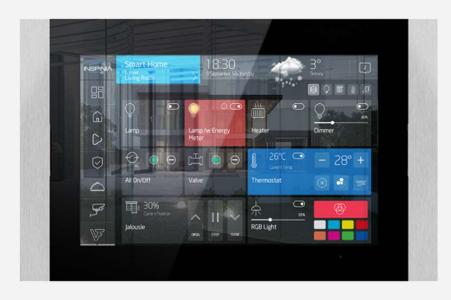

#### **SMART TOUCH PANELS**

Silver

#### HIGHLIGHTED FEATURES

- ANDROID / LINUX BASED OS
- 4/8/10 INCH OPTIONS
- CLOUD MOBILE APP & VOIP INTERCOM
- CONFIGURABLE UI, DASHBOARD WIDGETS
- LIGHT, SHUTTER, AIR CONDITIONING, MULTIMEDIA, CAMERAS AND 10+ VARIOUS CONTROL OBJECTS
- FLEXIBLE PROGRAMMING, 10000+ ONLINE ICON LIBRARY
- SUITABLE FOR SMART HOME AND SMART HOSPITALITY
- METAL FRAME & BAR OPTIONS
- SUITABLE FOR RETROFIT APPLICATIONS (ON-WALL)
- CONNECTIVITY OPTIONS VIA ADD-ON MODULES

# INSPINIA EST8/10" TOUCH PANEL SPECS