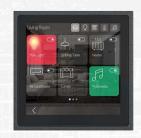

#### **SMART TOUCH PANELS**

Silver

#### HIGHLIGHTED FEATURES

- ANDROID / LINUX BASED OS
- 4/8/10 INCH OPTIONS
- CLOUD MOBILE APP & VOIP INTERCOM
- CONFIGURABLE UI, DASHBOARD WIDGETS
- LIGHT, SHUTTER, AIR CONDITIONING, MULTIMEDIA, CAMERAS AND 10+ VARIOUS CONTROL OBJECTS
- FLEXIBLE PROGRAMMING, 10000+ ONLINE ICON LIBRARY
- SUITABLE FOR SMART HOME AND SMART HOSPITALITY
- METAL FRAME & BAR OPTIONS
- SUITABLE FOR RETROFIT APPLICATIONS (ON-WALL)
- CONNECTIVITY OPTIONS VIA ADD-ON MODULES