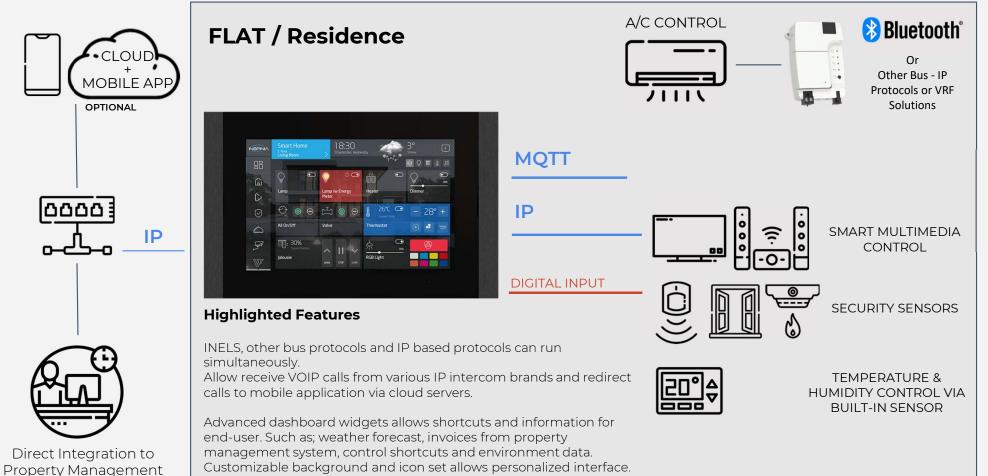

# Sample SOLUTION - INS8SQ / INS10SQ

This example presents how Inspinia 8SQ controls various products in an apartment.

#### HIGHLIGHTED FEATURES

- ANDROID / LINUX BASED OS
- 4/8/10 INCH OPTIONS
- CLOUD MOBILE APP & VOIP INTERCOM
- CONFIGURABLE UI, DASHBOARD WIDGETS
- LIGHT, SHUTTER, AIR CONDITIONING, MULTIMEDIA, CAMERAS AND 10+ VARIOUS CONTROL OBJECTS
- FLEXIBLE PROGRAMMING, 10000+ ONLINE ICON LIBRARY
- SUITABLE FOR SMART HOME AND SMART HOSPITALITY
- METAL FRAME & BAR OPTIONS
- SUITABLE FOR RETROFIT APPLICATIONS (ON-WALL)
- CONNECTIVITY OPTIONS VIA ADD-ON MODULES

#### **CONNECTIVITY APPROACH**

All products are compatible with our future-proof add-on concept. Various kind of add-on modules allows to extend the connectivity options of products such as; INELS, KNX, RS485, HVAC systems, Lighting Systems and other wired and wireless protocols natively.