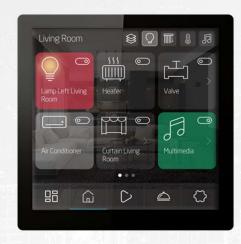

#### HIGHLIGHTED FEATURES

- ANDROID / LINUX BASED OS
- 4/8/10 INCH OPTIONS
- CLOUD MOBILE APP & VOIP INTERCOM
- CONFIGURABLE UI, DASHBOARD WIDGETS
- LIGHT, SHUTTER, AIR CONDITIONING, MULTIMEDIA, CAMERAS AND 10+ VARIOUS CONTROL OBJECTS
- FLEXIBLE PROGRAMMING, 10000+ ONLINE ICON LIBRARY
- SUITABLE FOR SMART HOME AND SMART HOSPITALITY
- METAL FRAME & BAR OPTIONS
- SUITABLE FOR RETROFIT APPLICATIONS (ON-WALL)
- CONNECTIVITY OPTIONS VIA ADD-ON MODULES