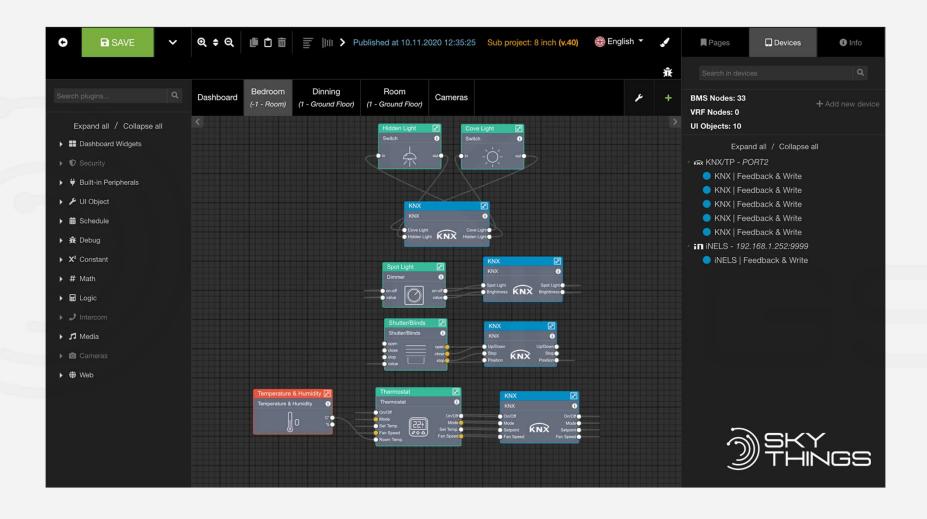

# Sample SOLUTION - INS8SQ / INS10SQ

This example presents how Inspinia 8SQ controls various products in an apartment.