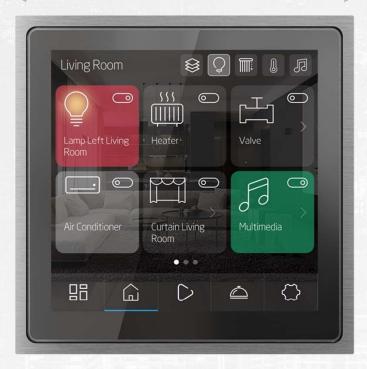

#### HIGHLIGHTED FEATURES

- ANDROID / LINUX BASED OS
- 4/8/10 INCH OPTIONS
- CLOUD MOBILE APP & VOIP INTERCOM
- CONFIGURABLE UI, DASHBOARD WIDGETS
- LIGHT, SHUTTER, AIR CONDITIONING, MULTIMEDIA, CAMERAS AND 10+ VARIOUS CONTROL OBJECTS
- FLEXIBLE PROGRAMMING, 10000+ ONLINE ICON LIBRARY
- SUITABLE FOR SMART HOME AND SMART HOSPITALITY
- METAL FRAME & BAR OPTIONS
- SUITABLE FOR RETROFIT APPLICATIONS (ON-WALL)
- CONNECTIVITY OPTIONS VIA ADD-ON MODULES