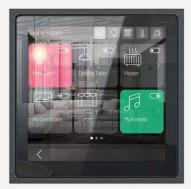

#### **SMART TOUCH PANELS**

Silver

#### HIGHLIGHTED FEATURES

- ANDROID / LINUX BASED OS
- 4/8/10 INCH OPTIONS
- CLOUD MOBILE APP & VOIP INTERCOM
- CONFIGURABLE UI, DASHBOARD WIDGETS
- LIGHT, SHUTTER, AIR CONDITIONING, MULTIMEDIA, CAMERAS AND 10+ VARIOUS CONTROL OBJECTS
- FLEXIBLE PROGRAMMING, 10000+ ONLINE ICON LIBRARY
- SUITABLE FOR SMART HOME AND SMART HOSPITALITY
- METAL FRAME & BAR OPTIONS
- SUITABLE FOR RETROFIT APPLICATIONS (ON-WALL)
- CONNECTIVITY OPTIONS VIA ADD-ON MODULES