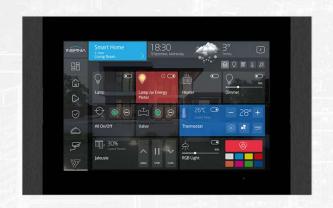

#### HIGHLIGHTED FEATURES

- ANDROID / LINUX BASED OS
- 4/8/10 INCH OPTIONS
- CLOUD MOBILE APP & VOIP INTERCOM
- CONFIGURABLE UI, DASHBOARD WIDGETS
- LIGHT, SHUTTER, AIR CONDITIONING, MULTIMEDIA, CAMERAS AND 10+ VARIOUS CONTROL OBJECTS
- FLEXIBLE PROGRAMMING, 10000+ ONLINE ICON LIBRARY
- SUITABLE FOR SMART HOME AND SMART HOSPITALITY
- METAL FRAME & BAR OPTIONS
- SUITABLE FOR RETROFIT APPLICATIONS (ON-WALL)
- CONNECTIVITY OPTIONS VIA ADD-ON MODULES

# Sample SOLUTION - INS8SQ / INS10SQ

This example presents how Inspinia 8SQ controls various products in an apartment.