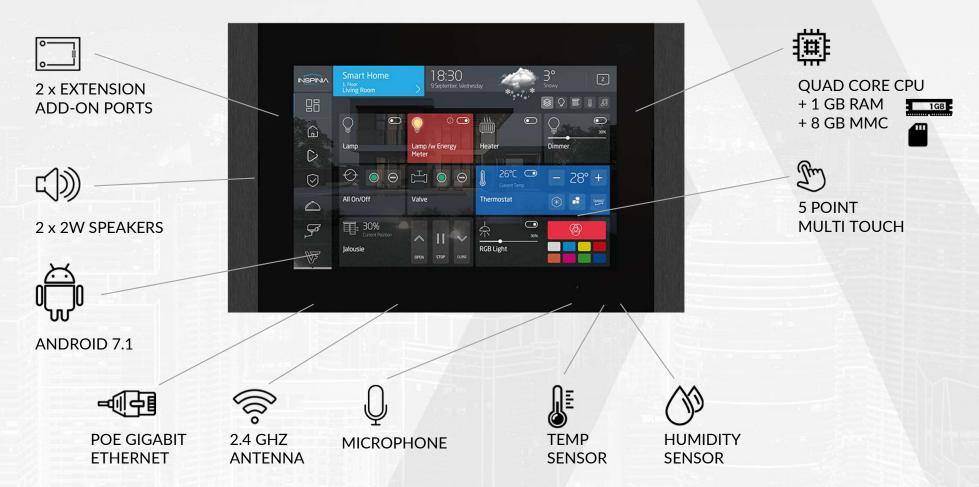

ns of products such as; INELS, KNX, RS485, HVAC systems, Lighting Systems and other wired and wireless protocols natively.



















**INELS** 

KNX BTICINO /SCS

**ZIGBEE** 

RS485

VRV/VRF

N-BUS

**ACI BLE** 



### AIR CONDITIONER INTERFACE





#### **SMART TOUCH PANELS**







Silver





#### HIGHLIGHTED FEATURES

- ANDROID / LINUX BASED OS
- 4/8/10 INCH OPTIONS
- CLOUD MOBILE APP & VOIP INTERCOM
- CONFIGURABLE UI, DASHBOARD WIDGETS
- LIGHT, SHUTTER, AIR CONDITIONING, MULTIMEDIA, CAMERAS AND 10+ VARIOUS CONTROL OBJECTS
- FLEXIBLE PROGRAMMING, 10000+ ONLINE ICON LIBRARY
- SUITABLE FOR SMART HOME AND SMART HOSPITALITY
- METAL FRAME & BAR OPTIONS
- SUITABLE FOR RETROFIT APPLICATIONS (ON-WALL)
- CONNECTIVITY OPTIONS VIA ADD-ON MODULES



# INSPINIA EST8/10" TOUCH PANEL SPECS





# INSPINIA EST4RT ON-WALL TOUCH PANEL









Linux Based OS w/ SkyThings Framework



4" Capacitive Panel IPS, 400 Nit LCD





RS485 Communication



Ambient Light (Side RGB Leds)



Temperature Sensor



**Humidity Sensor** 



Haptic Feedback



2 x 1W Speaker



Microphone



### INSPINIA EST4 TOUCH PANEL

92mm



EST4



Linux Based OS w/ SkyThings Framework



Ethernet (POE/PPOE)



4" Capacitive Panel IPS, 400 Nit LCD



Temperature & **Humidity Sensor** 



(I/O) 2 x I (Dry)/ IR (5v) O



1 x Add-On Port



Metal Frame Options Black / Silver / Gold



Compatible Box Standards

- German Box
- 2M Italian Box



Systems.

# Sample SOLUTION - INS8SQ / INS10SQ



This example presents how Inspinia 8SQ controls various products in an apartment.