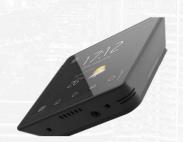

# INSPINIA EST4RT ON-WALL TOUCH PANEL

Linux Based OS w/ SkyThings Framework

4" Capacitive Panel IPS, 400 Nit LCD

RS485 Communication

Ambient Light (Side RGB Leds)

Temperature Sensor

**Humidity Sensor** 

Haptic Feedback

### INSPINIA EST4 TOUCH PANEL

92mm

EST4

Linux Based OS w/ SkyThings Framework

Ethernet (POE/PPOE)

4" Capacitive Panel IPS, 400 Nit LCD

Temperature & **Humidity Sensor** 

(I/O) 2 x I (Dry)/ IR (5v) O