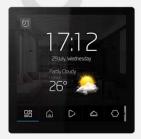

# INSPINIA EST4RT ON-WALL TOUCH PANEL

Linux Based OS w/ SkyThings Framework

4" Capacitive Panel IPS, 400 Nit LCD

RS485 Communication

Ambient Light (Side RGB Leds)

Temperature Sensor

**Humidity Sensor** 

Haptic Feedback

### INSPINIA EST4 TOUCH PANEL

92mm

EST4

Linux Based OS w/ SkyThings Framework

Ethernet (POE/PPOE)

4" Capacitive Panel IPS, 400 Nit LCD

Temperature & **Humidity Sensor** 

(I/O) 2 x I (Dry)/ IR (5v) O