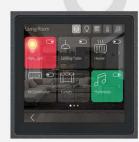

#### HIGHLIGHTED FEATURES

- ANDROID / LINUX BASED OS
- 4/8/10 INCH OPTIONS
- CLOUD MOBILE APP & VOIP INTERCOM
- CONFIGURABLE UI, DASHBOARD WIDGETS
- LIGHT, SHUTTER, AIR CONDITIONING, MULTIMEDIA, CAMERAS AND 10+ VARIOUS CONTROL OBJECTS
- FLEXIBLE PROGRAMMING, 10000+ ONLINE ICON LIBRARY
- SUITABLE FOR SMART HOME AND SMART HOSPITALITY
- METAL FRAME & BAR OPTIONS
- SUITABLE FOR RETROFIT APPLICATIONS (ON-WALL)
- CONNECTIVITY OPTIONS VIA ADD-ON MODULES

# INSPINIA EST8/10" TOUCH PANEL SPECS