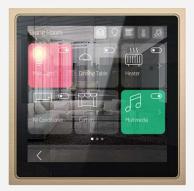

#### **SMART TOUCH PANELS**

Silver

#### HIGHLIGHTED FEATURES

- ANDROID / LINUX BASED OS
- 4/8/10 INCH OPTIONS
- CLOUD MOBILE APP & VOIP INTERCOM
- CONFIGURABLE UI, DASHBOARD WIDGETS
- LIGHT, SHUTTER, AIR CONDITIONING, MULTIMEDIA, CAMERAS AND 10+ VARIOUS CONTROL OBJECTS
- FLEXIBLE PROGRAMMING, 10000+ ONLINE ICON LIBRARY
- SUITABLE FOR SMART HOME AND SMART HOSPITALITY
- METAL FRAME & BAR OPTIONS
- SUITABLE FOR RETROFIT APPLICATIONS (ON-WALL)
- CONNECTIVITY OPTIONS VIA ADD-ON MODULES