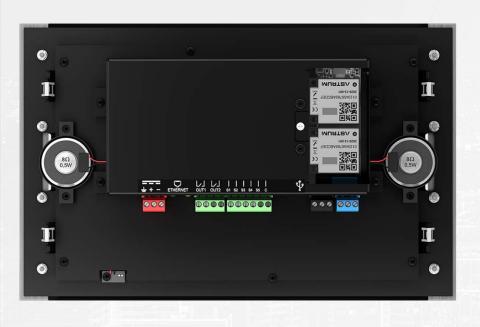

### INSPINIA EST4 TOUCH PANEL

92mm

EST4

Linux Based OS w/ SkyThings Framework

Ethernet (POE/PPOE)

4" Capacitive Panel IPS, 400 Nit LCD

Temperature & **Humidity Sensor** 

(I/O) 2 x I (Dry)/ IR (5v) O

1 x Add-On Port

Metal Frame Options Black / Silver / Gold

Compatible Box Standards

- German Box
- 2M Italian Box

Systems.